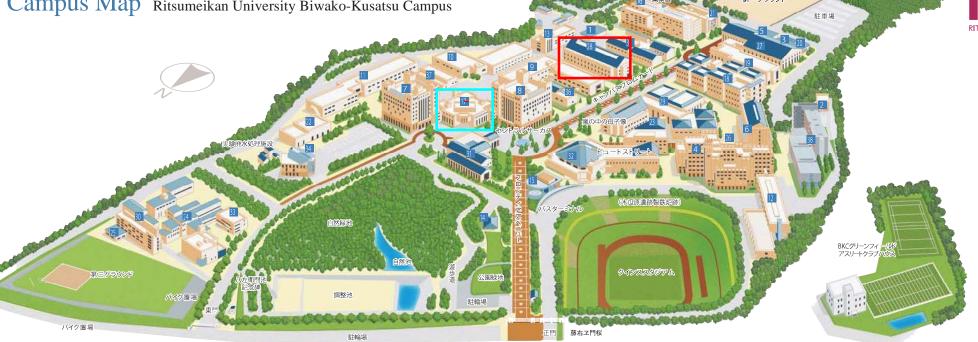

Campus Map Ritsumeikan University Biwako-Kusatsu Campus

| 1  | アクト $lpha$ | ACT $\alpha$ |
|----|------------|--------------|
| サー | クルラボ       |              |

2 アクト**ル** ACT  $\mu$ 音楽練習場

3 アクト**β** ACT  $\beta$ 

4 アクロスウイング BKC国際教育センター、国際交流ラウンジ、情報語学演習室、 メディアラボ、メディアライブラリー、大学院共同研究室、教員研究室、 リサーチオフィス(BKC)、安全管理課、言語教育企画課(BKC)、 情報基盤課、マルチメディアルームなど。

5 アスリートジム ATHLETE GYM スポーツ強化オフィス、トレーニングルーム、ミーティングルーム。

6 アドセミナリオ AD-SEMINARIO 経済学部事務室、経営学部事務室、教務課(BKC)、教育開発支援課(BKC)、 BKC大学院課(テクノロジーマネジメント研究科事務室)、教室

7 イーストウイング EAST WING 理工学部、生命科学部、薬学部の研究・実験室、教員・院生研究室。

8 ウエストウイング WEST WING 理工学部の研究・実験室、教員・院生研究室、保健センター。

9 エクセル1 理工学部・情報理工学部のための実験室など。

10 エクセル2 EXL2 理工学部、生命科学部、薬学部の研究実験室

11 エクセル3 EXL3 理工学部の研究・実験室。

12 エポック立命21 EPOCH RITSUMEI 21 多機能型セミナーハウス

13 学術フロンティア共同研究センター FRONTIER RESEACH CENTER 理工学部、生命科学部の研究・実験室、情報理工学部の実験室。

14 喫茶・グリル「シー・キューブ」 CAFETERIA "C-CUBE"

15 キャノピー CANOPY キャンパスインフォメーションセンターなど。

16 クリエーション コア CREATION CORE 情報理工学部、生命科学部、薬学部の教員研究室、研究実験室など。

17 コアステーション キャンパスインフォメーション、理工学部事務室、生命科学部・薬学部事務室、 BKCキャンパス事務課、教員研究室、役員室、会議室など。

18 コラーニングハウスI CO-LEARNING HOUSE I 情報処理演習室、情報語学演習室、教室。

19 コラーニングハウス**I** CO-LEARNING HOUSE II 演習室、教室、立命館高等学校スーパーサイエンス施設、 インスティテュート研究室など。

20 コラーニングハウス **I** CO-LEARNING HOUSE II エクステンションセンター、公認会計十オフィスなど。

21 サイエンス コア SCIENCE CORE 生命科学部、薬学部の研究実験室、共同研究室、教員研究室など。

理工学部環境都市系の研究実験室。

23 セントラルアーク CENTRAL ARC 学生オフィス(BKC)、スポーツ強化オフィス、学生サポートルーム、 サービスラーニングセンター、サークルスペース、自治会施設など。

24 テクノコンプレクス リサーチオフィス(BKC)、SRセンター、産学連携ラボラトリー、 ハイテク・リサーチセンター、マイクロシステムセンター、ロボティクスFAセンターなど。

25 燃料電池研究センター OFFICE OF FUEL CELL RESEARCH

26 ビーイングスクエア BE-ING SQUARE

BKC GYMNASIUM 第1・第2アリーナ、トレーニングルーム、ミーティングルームなど。

28 フォレストハウス FOREST HOUSE 1階~3階に教室

29 プリズムハウス PRISM HOUSE 学びステーション、プリズムホール、情報語学演習室、情報処理演習室、 教室、キャリアオフィス、エクステンションセンター窓口、 インターンシップオフィスBKC。

30 防災システムリサーチセンター RESEARCH CENTER FOR DISASTER MITIGATION SYSTEM 理工学部・情報理工学部の研究・実験室、リサーチオフィス(BKC)。

メディアセンター 開架図書、新聞・雑誌閲覧室、マルチメディアルーム、グループ学習室、

32 ユニオンスクエア UNION SQUARE BKC教職支援センター、生協食堂・ショップ、ホールなど。

33 立命館大学BKCインキュベータ RITSUMEIKAN BKC INCUBATOR (独)中小機構による大学連携起業家育成施設(開発・実験・研究施設)、

立命館大学ローム記念館 RITSUMEIKAN UNIVERSITY ROHM PLAZA 大会議室、教員研究室、リサーチオフィス(BKC)。

35 リンクスクエア LINK SQUARE 生協食堂・書籍部、サークルスペースなど。

36 レクセル REXL RI実験室

37 ワークショップラボ WORKSHOP LAB 機械工作実習室

38 インテグレーションコア・ラルカディア INTEGRATION CORE/RARCADIA スポーツ健康科学部の教室。2階にスポーツ健康科学部事務室。

39 BKCインターナショナルハウス BKC INTERNATIONAL HOUSE